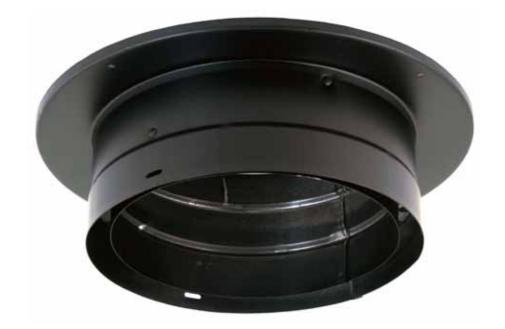

## 

- Snaps into the ceiling support box or finishing collar and extends down to fit into stovepipe for a drip-free connection.
- $\cdot$  Can be retrofitted to existing DuraPlus HTC and DuraTech chimney systems.
- $\cdot$  Comes complete with drill point TEK type fasteners.
- · Offers improved esthetics with a clean modern appearance.

| Description                        | Stock # |
|------------------------------------|---------|
| 6" DVL Snap-Lock Adapter with Trim | 8675    |
| 7" DVL Snap-Lock Adapter with Trim | 8775    |
| 8" DVL Snap-Lock Adapter with Trim | 8875    |