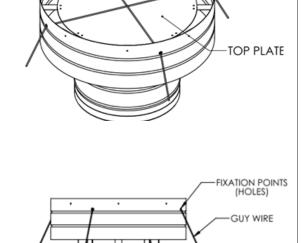

## **DuraVent-FNS Rain Cap-Guy Wire Attachment L1150 Installation Instruction Addendum**

Figure 2

Run Guy Wire through holes over the top plate and secure to roof.

FasNSe