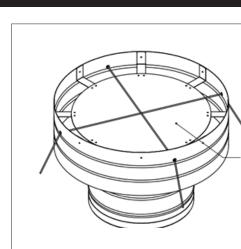

## **FNS RAIN CAP- GUY WIRE**

Figure 1

## Description.

The Rain Cap Guy Wire Fixation Points provide an easy, secure way to add additional restraint to the rain cap when deemed necessary.