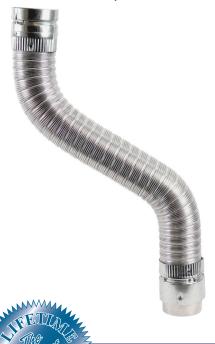

## **Flexible Gas Vent Connector**

Available in 3" & 4" Diameters

The Selkirk by Duravent Model EFC Expandable Flexible Gas Vent Connector is designed to simplify connections between gas-fired appliances and rigid Type B Gas Vent.

- Eliminates the guesswork for a simple & quick installation
- Expands 2' to 3.5' (3") or 2.5' to 5' (4")
- 3" or 4" Integrated Draft Hood Connector
- Check appliance instructions for proper draft hood diameter
- · One connector is all you need
- Limited Lifetime Warranty
- 360° Flexibility

Flexible Gas Vent Connector
ONE CONNECTOR IS ALL YOU NEED