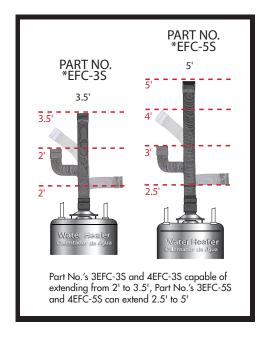

- Eliminates the guesswork for a simple & quick installation
- Expands 2' to 3.5' (3") or 2.5' to 5' (4")
- 3" or 4" Integrated Draft Hood Connector
- Check appliance instructions for proper draft hood diameter
- · One connector is all you need
- Limited Lifetime Warranty
- 360° Flexibility

| SIZE | ORDER#  | EXPANDABLE FROM |
|------|---------|-----------------|
| 3″   | 3EFC-3S | 2ft to 3.5ft    |
| 3″   | 3EFC-5S | 2.5ft to 5ft    |
| 4"   | 4EFC-3S | 2ft to 3.5ft    |
| 4"   | 4EFC-5S | 2.5ft to 5ft    |