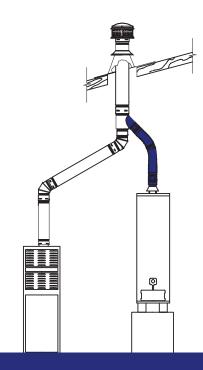

## **Flexible Gas Vent Connector**

Available in 3" & 4" Diameters

The Selkirk by Duravent Model EFC Expandable Flexible Gas Vent Connector is designed to simplify connections between gas-fired appliances and rigid Type B Gas Vent.

Flexible Gas Vent Connector
ONE CONNECTOR IS ALL YOU NEED