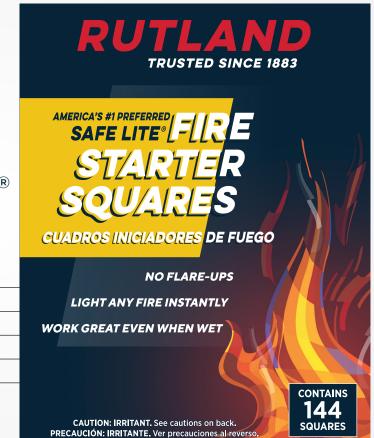

## **SAFE LITE® FIRE** STARTER SQUARES

## •144 count

- Only 1 square needed for most fires
- Light even when wet
- Burn up to 10 minutes per square
- Made in the USA from compressed recycle wood chips, paper fiber, and paraffin wax
- Product complies with the South Coast Air Quality Management District Rule 1174 ref. C14.

Safe Lite® Fire Starter Squares quickly and easily start indoor and outdoor fires in fire pits, wood stoves, and fireplaces. No kindling required. Light even when wet. Burn up to 10 minutes per square. For pellet stoves, use RUTLAND One Match® Fire Starter Gel (#48/49/49Q)

Item # 50B UPC: 022624-00250-5 144 count 36 per case Case dims: 9in x 4.5in x 7.5in Case weight (may vary): 5.5 lbs

PERFECT FOR USE IN FIREPLACES, STOVES, FIRE PITS, CAMPFIRES, AND MORE!