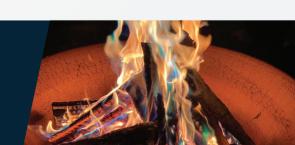

## RAINBOW FLAME® CRYSTALS

- RUTLAND Rainbow Flame® Crystals are a family favorite enjoy beautiful blue and green flames! Use indoors or outdoors in fireplaces, wood stoves, campfires, chimineas, or fire pits. For use in wood fires only.
- Toss-In Stick: Simply toss entire stick onto a hot bed of coals.
- Canister: Shake approximately 1/2 cup onto a hot bed of coals.
- Not for use in gas units or in fires that will be used to prepare food

ADD A RAINBOW OF COLOR TO YOUR FLAMES IN ANY INDOOR OR OUTDOOR WOOD FIRE!