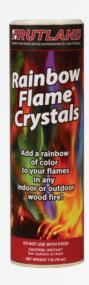

## RAINBOW FLAME® CRYSTALS

- RUTLAND Rainbow Flame® Crystals are a family favorite enjoy beautiful blue and green flames! Use indoors or outdoors in fireplaces, wood stoves, campfires, chimineas, or fire pits. For use in wood fires only.
- Toss-In Stick: Simply toss entire stick onto a hot bed of coals.
- Canister: Shake approximately 1/2 cup onto a hot bed of coals.
- Not for use in gas units or in fires that will be used to prepare food

| Rainbow Flame® Crystals Canister, 1 lb. | Rainbow Flame® Long Toss-In Stick, 1.45 oz. | Rainbow Flame® Short Toss-In Stick, 1.5 oz. |
|-----------------------------------------|---------------------------------------------|---------------------------------------------|
| Item #715                               | Item #715S                                  | Item #715C                                  |
| UPC: 022624-00715-9                     | UPC: 022624-19715-7                         | UPC: 022624-03715-6                         |
| 12 per case                             | 24 per case                                 | 36 per case                                 |
| Case dims: 10.75in x 8in x 9.25in       | Case dims: 8.5in x 4.875in x 3.75in         | Case Dims: 6.875in 4.75in x7.25in           |
| Case weight (may vary): 14.05 lbs       | Case weight (may vary): 3.3 lbs             | Case weight (may vary): 4.25 lbs            |

ADD A RAINBOW OF COLOR TO YOUR FLAMES IN ANY INDOOR OR OUTDOOR WOOD FIRE!