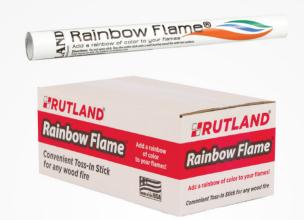

## RAINBOW FLAME® CRYSTALS

- RUTLAND Rainbow Flame® Crystals are a family favorite enjoy beautiful blue and green flames! Use indoors or outdoors in fireplaces, wood stoves, campfires, chimineas, or fire pits. For use in wood fires only.
- Toss-In Stick: Simply toss entire stick onto a hot bed of coals.
- Canister: Shake approximately 1/2 cup onto a hot bed of coals.
- Not for use in gas units or in fires that will be used to prepare food

| Rainbow Flame® Crystals Canister, 1 lb. | Rainbow Flame® Long Toss-In Stick, 1.45 oz. | Rainbow Flame® Short Toss-In Stick, 1.5 oz. |
|-----------------------------------------|---------------------------------------------|---------------------------------------------|
| Item #715                               | Item #715S                                  | Item #715C                                  |
| UPC: 022624-00715-9                     | UPC: 022624-19715-7                         | UPC: 022624-03715-6                         |
| 12 per case                             | 24 per case                                 | 36 per case                                 |
| Case dims: 10.75in x 8in x 9.25in       | Case dims: 8.5in x 4.875in x 3.75in         | Case Dims: 6.875in 4.75in x7.25in           |
| Case weight (may vary): 14.05 lbs       | Case weight (may vary): 3.3 lbs             | Case weight (may vary): 4.25 lbs            |

ADD A RAINBOW OF COLOR TO YOUR FLAMES IN ANY INDOOR OR OUTDOOR WOOD FIRE!