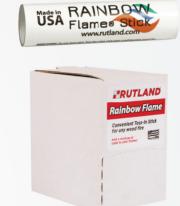

## RAINBOW FLAME® CRYSTALS

- RUTLAND Rainbow Flame® Crystals are a family favorite enjoy beautiful blue and green flames! Use indoors or outdoors in fireplaces, wood stoves, campfires, chimineas, or fire pits. For use in wood fires only.
- Toss-In Stick: Simply toss entire stick onto a hot bed of coals.
- Canister: Shake approximately 1/2 cup onto a hot bed of coals.
- Not for use in gas units or in fires that will be used to prepare food

| Rainbow Flame® Crystals Canister, 1 lb. | Rainbow Flame® Long Toss-In Stick, 1.45 oz. | Rainbow Flame® Short Toss-In Stick, 1.5 oz. |
|-----------------------------------------|---------------------------------------------|---------------------------------------------|
| Item #715                               | Item #715S                                  | Item #715C                                  |
| UPC: 022624-00715-9                     | UPC: 022624-19715-7                         | UPC: 022624-03715-6                         |
| 12 per case                             | 24 per case                                 | 36 per case                                 |
| Case dims: 10.75in x 8in x 9.25in       | Case dims: 8.5in x 4.875in x 3.75in         | Case Dims: 6.875in 4.75in x7.25in           |
| Case weight (may vary): 14.05 lbs       | Case weight (may vary): 3.3 lbs             | Case weight (may vary): 4.25 lbs            |

ADD A RAINBOW OF COLOR TO YOUR FLAMES IN ANY INDOOR OR OUTDOOR WOOD FIRE!